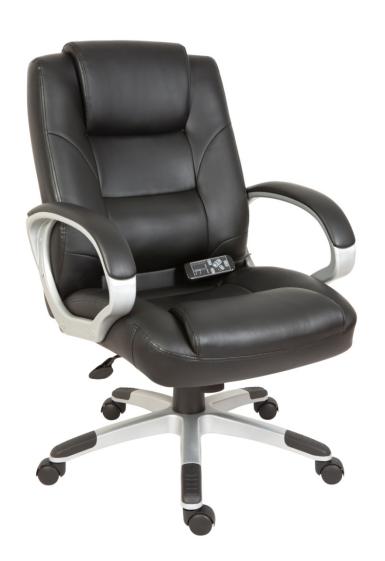

## **PRODUCT SHEET**

**EXECUTIVE** 

Use (General): 8 Hours Per Day

•Massage executive chair

Supple faux leather

•Massage function on ergonomic lumbar support

Mains operated

Soft padded armrests

•Gun metal coloured arms and matching capped base

•Gas lift seat height adjustment

•Reclining function with tilt tension

•Requires easy self assembly

| 52 cm      |
|------------|
| 50 cm      |
| 45-50 cm   |
| 62 cm      |
| 50 cm      |
| 66 cm      |
| 67 cm      |
| 35 cm      |
| 66 cm      |
| 0.155 cbm  |
| 17 / 15 kg |
|            |