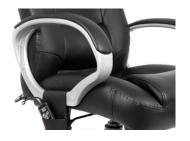

## **PRODUCT SHEET**

**EXECUTIVE** 

Use (General): 8 Hours Per Day

•Massage executive chair

Supple faux leather

•Massage function on ergonomic lumbar support

Mains operated

Soft padded armrests

•Gun metal coloured arms and matching capped base

•Gas lift seat height adjustment

•Reclining function with tilt tension

•Requires easy self assembly

| 52 cm      |
|------------|
| 50 cm      |
| 45-50 cm   |
| 62 cm      |
| 50 cm      |
| 66 cm      |
| 67 cm      |
| 35 cm      |
| 66 cm      |
| 0.155 cbm  |
| 17 / 15 kg |
|            |