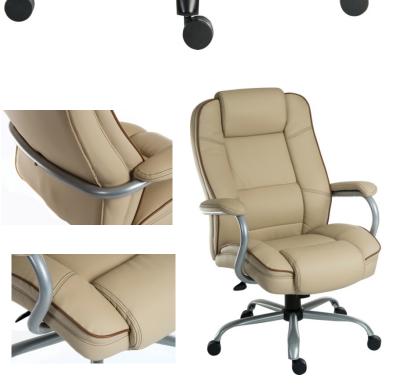

## **Teknik GOLIATH DUO PRODUCT SHEET** EXECUTIVE

Use (Sustained): 24 Hours Per Day

Heavy duty bonded leather faced executive chair
Stylish contrasting piping detail
Rated to 27 stone (170kg)
Suitable for 24 hour use
Generous seat measurements
Matching padded armrests
Gas lift seat height adjustment
Reclining function with tilt tension
Available from stock in black and cream
Requires easy self assembly

- Arm height will allow the chair to fit under a desk/table of 71 cm high.

- Suggested maximum user weight: 170 kg

N.B: All measurements are approximate